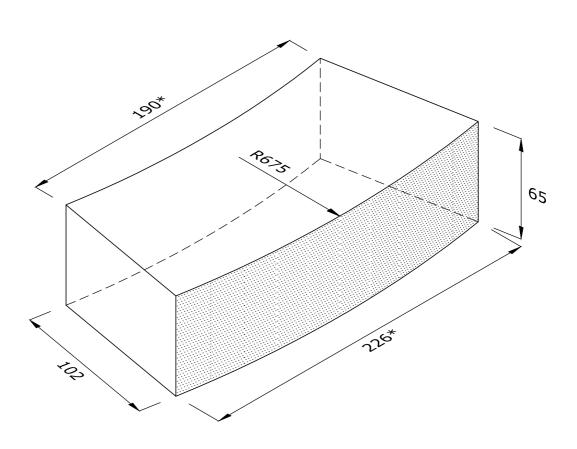

\* DENOTES SEGMENTAL LENGTH

## RD.2.2 RADIAL STRETCHER

| Note: all specials may be perforated   | Indicates       | This drawing is copyright.              | First issue date: | 29.11.18 |
|----------------------------------------|-----------------|-----------------------------------------|-------------------|----------|
| or frogged unless otherwise specified. | standard facing | All dimensions must be checked on site. | Revision date:    |          |
| Fired dimensions shown unless          |                 | Any discrepancy to be reported to us    | Scale:            | 1:2      |
| otherwise stated.                      |                 | and resolved prior to work commencing.  | Drawn by:         | AC       |