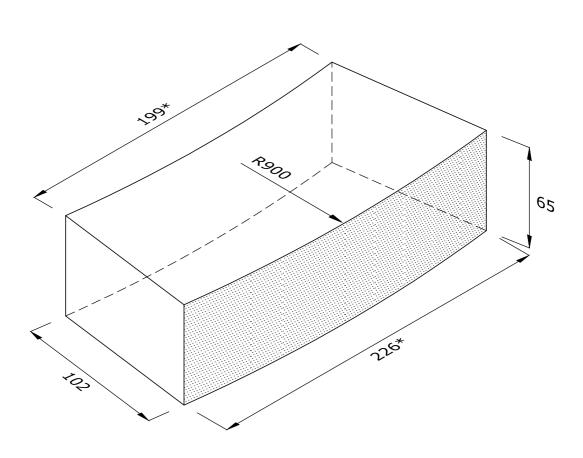

\* DENOTES SEGMENTAL LENGTH

## RD.2.3 RADIAL STRETCHER

| Note: all specials may be perforated   | Indicates       | This drawing is copyright.              | First issue date: | 29.11.18 |
|----------------------------------------|-----------------|-----------------------------------------|-------------------|----------|
| or frogged unless otherwise specified. | standard facing | All dimensions must be checked on site. | Revision date:    |          |
| Fired dimensions shown unless          |                 | Any discrepancy to be reported to us    | Scale:            | 1:2      |
| otherwise stated.                      |                 | and resolved prior to work commencing.  | Drawn by:         | AC       |